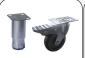

# **GENERAL FEATURES**

| Refrigerated counter for trays 325x410mm (GLASS DOOR)   | • |
|---------------------------------------------------------|---|
| Stainless Steel exterior and interior                   | • |
| Ventilated Cooling                                      | • |
| Automatic compressor cycle defrost                      | • |
| Foaming Agent Cyclopentane (60mm per side)              | • |
| Evaporator with anti-corrosion treatment                | • |
| Digital Thermostat and internal LED light               | • |
| Removable Gasket                                        | • |
| Door with self closing (Not reversable)                 | • |
| Adjustable shelves 325x410mm: 8 Pcs (N.2 for each door) | • |
| N.6 S/S Adjustable feet - (Lockable castor as Optional) | • |
| Energy efficiency class: E                              | • |