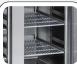

## **DETAILS**

Adjustable shelves GN1/1: 4 (N.2 for each door)

Inner LED light

Main switch, light switch and digital thermostat fitted as standard

# **GENERAL FEATURES**

| Refrigerated counter for trays 325x410mm (GLASS DOOR)   | • |
|---------------------------------------------------------|---|
| Stainless Steel exterior and interior                   | • |
| Ventilated Cooling                                      | • |
| Automatic compressor cycle defrost                      | • |
| Foaming Agent Cyclopentane (60mm per side)              | • |
| Evaporator with anti-corrosion treatment                | • |
| Digital Thermostat and internal LED light               | • |
| Removable Gasket                                        | • |
| Door with self closing (Not reversable)                 | • |
| Adjustable shelves 325x410mm: 8 Pcs (N.2 for each door) | • |
| N.6 S/S Adjustable feet - (Lockable castor as Optional) | • |
| Energy efficiency class: E                              | • |